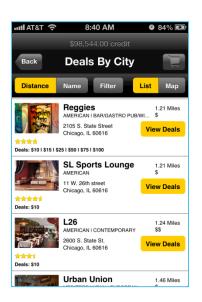

3. Search for restaurants nearby using your phone's GPS, or by zip code.

 Show your certificate right on your phone. Your server will validate the certificate right at your table.