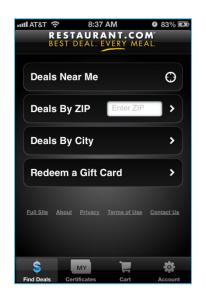

## Mobile Redemption

We are proud to now offer online redemption for all our clients' customers! All that's needed is a smartphone and a 10-digit Restaurant.com code:

1. Select "Redeem a Gift Card".

2. Enter your 10-digit code.

3. Search for restaurants nearby using your phone's GPS, or by zip code.

 Show your certificate right on your phone. Your server will validate the certificate right at your table.