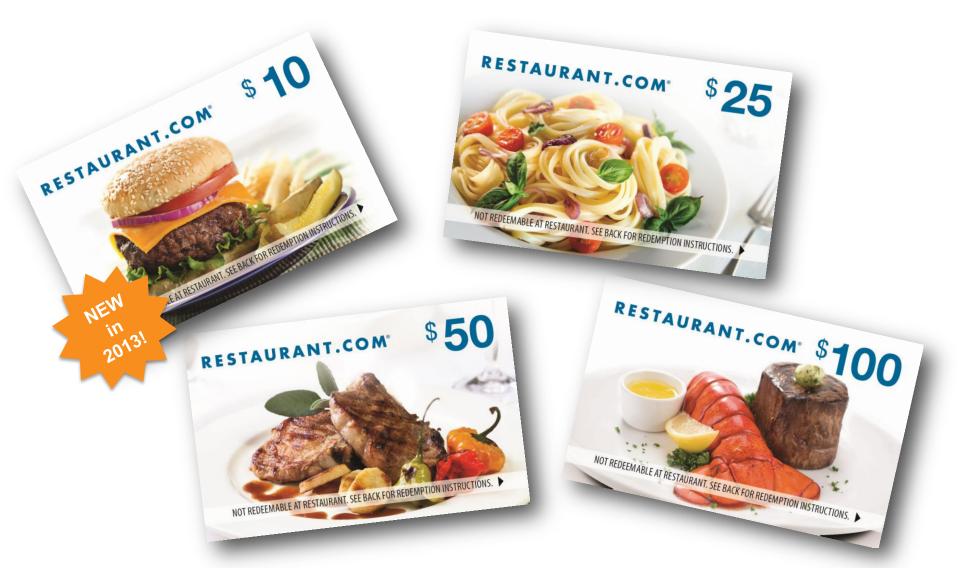

staurant.com code:



1. Select "Redeem a Gift Card".



2. Enter your 10-digit code.



3. Search for restaurants nearby using your phone's GPS, or by zip code.



 Show your certificate right on your phone. Your server will validate the certificate right at your table.







#### **Previous Restrictions:**

(Hard for consumers to consume)

- 1. Minimum purchase of 2x the face value of the certificate
- Valid only on certain days, weekends or holidays
- 3. Excluded certain menu items
- 4. Valid on parties of 4 or more
- 5. Required 18% gratuity

#### **Consumer Friendly Restrictions:**

(Easy for consumers while supporting restaurants)

- 1. Minimum purchase of 1.5x the face value of the certificate
- 2. 1 certificate per party, per restaurant, per month









## Enhanced Gift Cards





# More Certificate Options



#### **Certificate Denominations**

| Certificate Value | Minimum Purchase <sup>1</sup> |
|-------------------|-------------------------------|
| \$5               | \$7.50                        |
| \$10              | \$15.00                       |
| \$15              | \$22.50                       |
| \$25              | \$37.50                       |
| \$50              | \$75.00                       |
| \$75              | \$112.50                      |
| \$100             | \$150.00                      |

<sup>1.</sup> Minimum purchase prices are subject to change and may vary by individual restaurant or online partner.

#### **Increased Consumer Options**

- √ \$5 certificates are great for a quick lunch
- ✓ \$10 & \$15 options are perfect for