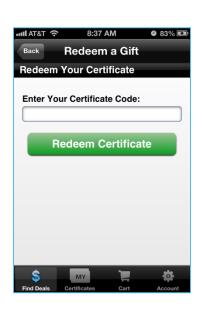

## Mobile Redemption

We are proud to now offer online redemption for all our clients' customers! All that's needed is a smartphone and a 10-digit Restaurant.com code:

1. Select "Redeem a Gift Card".

2. Enter your 10-digit code.

3. Search for restaurants nearby using your phone's GPS, or by zip code.

 Show your certificate right on your phone. Your server will validate the certificate right at your table.