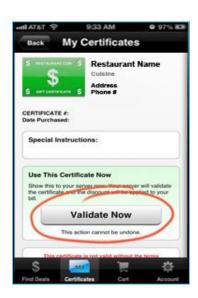

3. Search for restaurants nearby using your phone's GPS, or by zip code.

 Show your certificate right on your phone. Your server will validate the certificate right at your table.